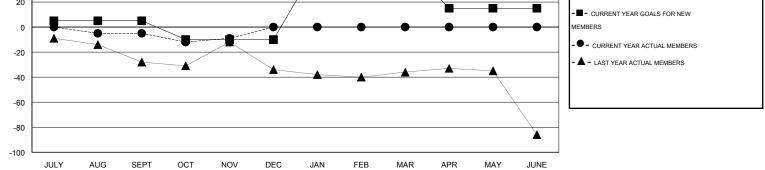

## CHRIS LEWIS GMT:

| GMT: CHRIS I          | T: CHRIS LEWIS LOCATION ONTARIO |           |                  |                  |                       |                    |                                     |                    | GMT CA 2         |
|-----------------------|---------------------------------|-----------|------------------|------------------|-----------------------|--------------------|-------------------------------------|--------------------|------------------|
| Clubs                 |                                 |           |                  |                  | Members               |                    |                                     |                    |                  |
| RESULTS FOR 2015-2016 |                                 |           |                  |                  | RESULTS FOR 2015-2016 |                    |                                     |                    |                  |
| QUARTER               | NEW CLUB<br>GOAL                | NEW CLUBS | DROPPED<br>CLUBS | NET<br>GAIN/LOSS | QUARTER               | NEW MEMBER<br>GOAL | CHARTER AND<br>NEW MEMBERS<br>ADDED | DROPPED<br>MEMBERS | NET<br>GAIN/LOSS |
| JULY/AUG/SEPT         | 0                               | 0         | 0                | 0                | JULY/AUG/SEPT         | 5                  | 19                                  | 24                 | -5               |
| OCT/NOV/DEC           | 0                               | 0         | 0                | 0                | OCT/NOV/DEC           | -15                | 38                                  | 42                 | -4               |
| JAN/FEB/MAR           | 1                               | 0         | 0                | 0                | JAN/FEB/MAR           | 60                 | 0                                   | 0                  | 0                |
| APR/MAY/JUNE          | 0                               | 0         | 0                | 0                | APR/MAY/JUNE          | -35                | 0                                   | 0                  | 0                |