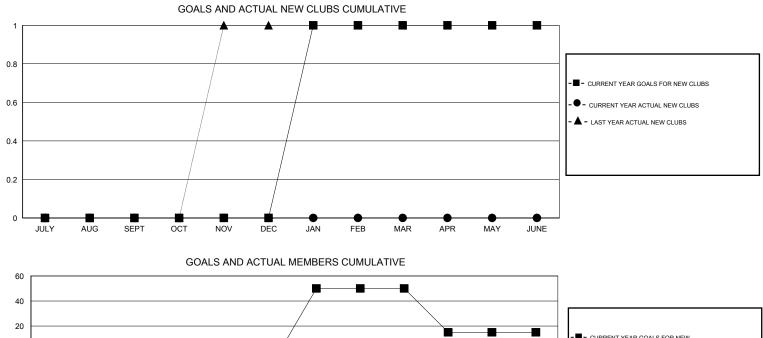

## CHRIS LEWIS GMT:

| GMT: CHRIS I          | T: CHRIS LEWIS LOCATION ONTARIO |           |                  |                  |                       |                    |                                     |                    | GMT CA 2         |
|-----------------------|---------------------------------|-----------|------------------|------------------|-----------------------|--------------------|-------------------------------------|--------------------|------------------|
| Clubs                 |                                 |           |                  |                  | Members               |                    |                                     |                    |                  |
| RESULTS FOR 2015-2016 |                                 |           |                  |                  | RESULTS FOR 2015-2016 |                    |                                     |                    |                  |
| QUARTER               | NEW CLUB<br>GOAL                | NEW CLUBS | DROPPED<br>CLUBS | NET<br>GAIN/LOSS | QUARTER               | NEW MEMBER<br>GOAL | CHARTER AND<br>NEW MEMBERS<br>ADDED | DROPPED<br>MEMBERS | NET<br>GAIN/LOSS |
| JULY/AUG/SEPT         | 0                               | 0         | 0                | 0                | JULY/AUG/SEPT         | 5                  | 19                                  | 24                 | -5               |
| OCT/NOV/DEC           | 0                               | 0         | 0                | 0                | OCT/NOV/DEC           | -15                | 38                                  | 42                 | -4               |
| JAN/FEB/MAR           | 1                               | 0         | 0                | 0                | JAN/FEB/MAR           | 60                 | 0                                   | 0                  | 0                |
| APR/MAY/JUNE          | 0                               | 0         | 0                | 0                | APR/MAY/JUNE          | -35                | 0                                   | 0                  | 0                |